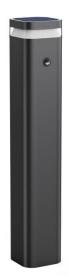

## SLOT-S

Lavov outdoor Solar Bollard from the family SLOT with a power of 4W and a optic distribution  $360^{\underline{o}}$  . With a total lumen output of lm and an efficiency of 113,33Im/W. Manufactured in Die casting aluminium body, LED , Extruded aluminium pole, powder coated , Solar Panel 6V/4w Lithium Battery LiFePO 21W/h, 3.2V/6AH Control Mode:PIR sensor, Charging time 4hrs, Discharging Time□>3 days and finished in black colour.

| Item code    | 86.SO15.2300.02 |  |  |
|--------------|-----------------|--|--|
| Product type | Outdoor         |  |  |
| Category     | Solar Bollards  |  |  |
| Family       | SLOT            |  |  |
| Subfamily    | SLOT-S          |  |  |
| Pictograms   | CRI IP 80 66    |  |  |