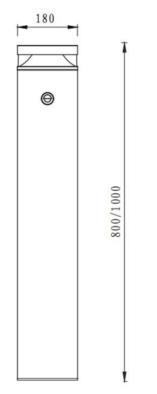

| Dimensions              | -            |
|-------------------------|--------------|
| Product dimensions (mm) | 180X180X1000 |

| Scheme |  |  |
|--------|--|--|

| Product                    |                  |  |
|----------------------------|------------------|--|
| Real power (W)             | 4                |  |
| Luminous efficiency (Lm/W) | 113.33           |  |
| Beam angle (º)             | 360º             |  |
| IP                         | 65               |  |
| Colour                     | black            |  |
| Chip Brand                 | SUNPU            |  |
| Light source               | LED              |  |
| Type of LED                | LED : 2835*80pcs |  |
| Colour temperature (K)     | 3000K            |  |
| IK                         | IK08             |  |