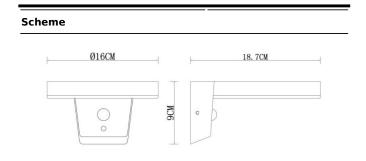

## Dimensions

**Product dimensions (mm)** 

150X180X90

| Product                 |       |
|-------------------------|-------|
| Real power (W)          | 2     |
| Real luminous flux (Lm) | 300   |
| Beam angle (º)          | 360   |
| IP                      | 65    |
| Colour                  | black |
| Colour temperature (K)  | 3000K |