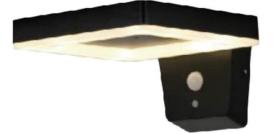

## SFLAT-W

Lavov outdoor Solar Wall light from the family SFLAT-W with a power of 2W and a optic distribution 360 . With a total lumen output of 300lm and an efficiency of lm/W. Manufactured in Diecast Aluminum+PMMA, Solar Panel: 6V 2,0W, Polycrystalline, Battery Type: Lithium-Ion 3.7V 2,2AH Charging Time: 5-8 Hours, Discharging Time: 10-12 Hours Led: 120 lm/w and finished in black colour.

| Item code    | 86.S017.1300.02   |
|--------------|-------------------|
| Product type | Outdoor           |
| Category     | Solar Wall Lights |
| Family       | SFLAT-W           |
| Pictograms   | CRI IP<br>80 65   |