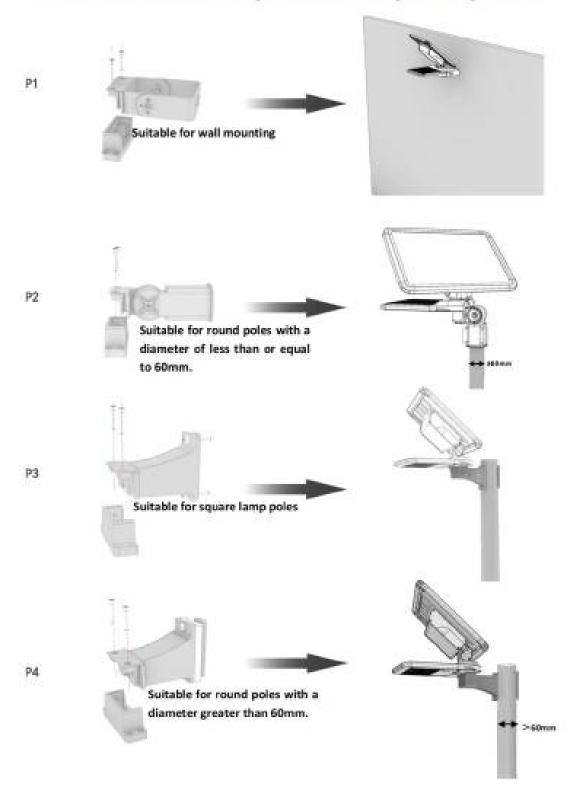

## 1. Installation

1.1 Selection of different mounting accessories according to the usage scenario