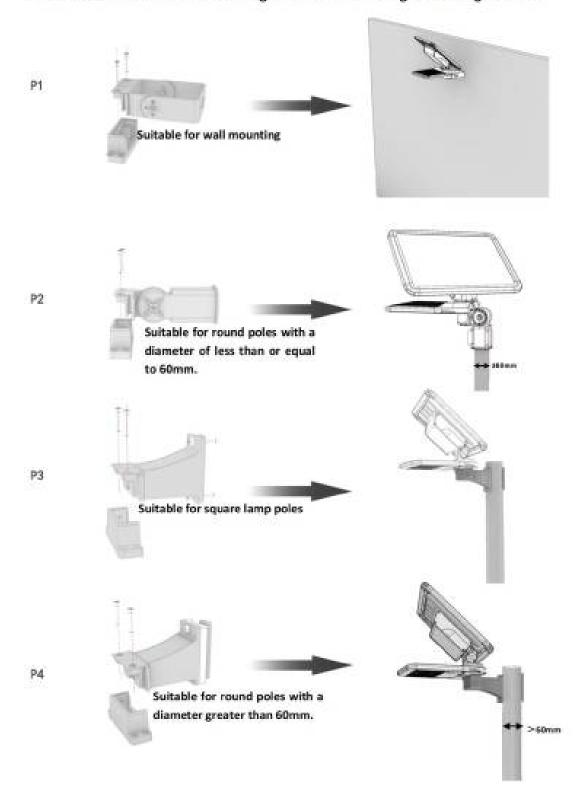

## 1.1 Selection of different mounting accessories according to the usage scenario