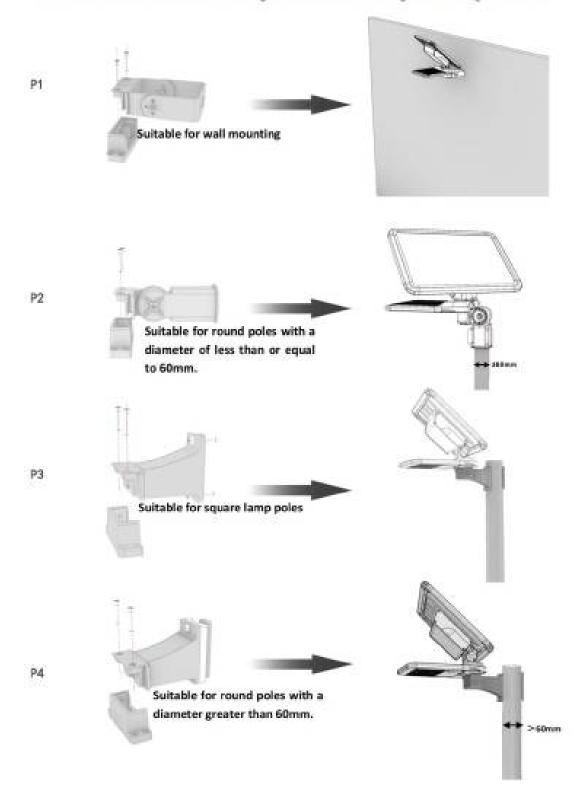

## 1.1 Selection of different mounting accessories according to the usage scenario