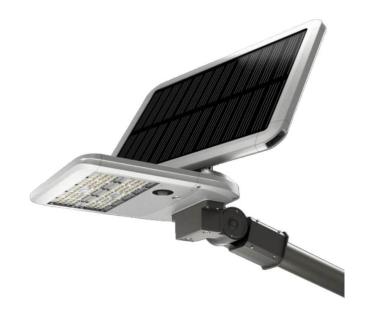

## **SOLARTABLET**

Lavov Solar Street light luminaire from the family SOLARTABLET, with a power of 24W and a T1 type lighting distribution. With a total lumen output of 4100 and a luminous efficacy of 170lm/W. Made in Die cast aluminium fixture body, PC lenses, solar panel 36W, battery type LiFePO4:12,8V, 20Ah, 256Wh. IP65. CRI80 . CCT 4500K. Driver ON-OFF. Finished in grey color.

| 86.SO20.1410.03     |
|---------------------|
| Outdoor             |
| Solar Street Lights |
| SOLARTABLET         |
| SOLARTABLET         |
| CRI IP<br>80 65     |
|                     |

## 58.5

Scheme

| Product                    |                                             |
|----------------------------|---------------------------------------------|
| Real power (W)             | 24                                          |
| Real luminous flux (Lm)    | 4100                                        |
| Luminous efficiency (Lm/W) | 170                                         |
| Beam angle (º)             | T1                                          |
| IP                         | 65                                          |
| Colour                     | grey                                        |
| Control gear included      | yes                                         |
| Control gear               | ON-OFF                                      |
| Light source               | LED                                         |
| Type of LED                | 112 pieces high efficiency<br>3030 SMD chip |
| Colour temperature (K)     | 4500K                                       |
| Colour consistency (SDCM)  | <5SDCM                                      |
| CRI                        | 80                                          |