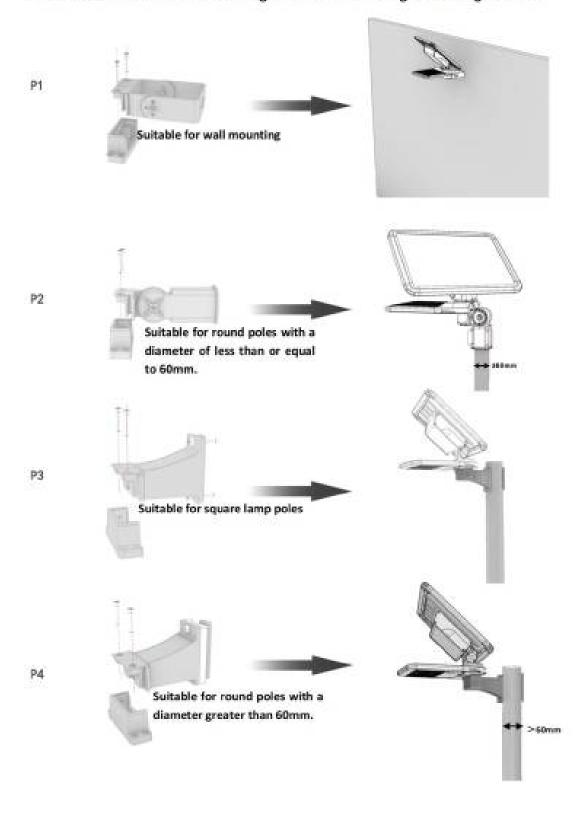

## 1.1 Selection of different mounting accessories according to the usage scenario