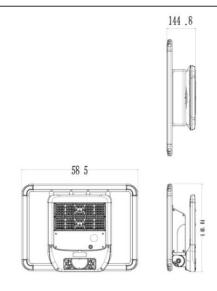

## **SOLARTABLET**

Lavov Solar Street light luminaire from the family SOLARTABLET, with a power of 24W and a T2 type lighting distribution. With a total lumen output of 4100 and a luminous efficacy of 170lm/W. Made in Die cast aluminium fixture body, PC lenses, solar panel 36W, battery type LiFePO4:12,8V, 20Ah, 256Wh. IP65. CRI80. CCT 4500K. Driver . Finished in grey color.

| Item code    | 86.SO20.1420.03     |  |
|--------------|---------------------|--|
| Product type | Outdoor             |  |
| Category     | Solar Street Lights |  |
| Family       | SOLARTABLET         |  |
| Pictograms   | CRI IP 80 65        |  |