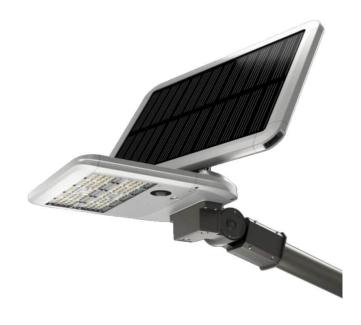

## **SOLARTABLET**

Lavov Solar Street light luminaire from the family SOLARTABLET, with a power of 24W and a T2 type lighting distribution. With a total lumen output of 4100 and a luminous efficacy of 170lm/W. Made in Die cast aluminium fixture body, PC lenses, solar panel 36W, battery type LiFePO4:12,8V, 20Ah, 256Wh. IP65. CRI80. CCT 4500K. Driver . Finished in grey color.

| Item code    | 86.SO20.1420.03     |  |
|--------------|---------------------|--|
| Product type | Outdoor             |  |
| Category     | Solar Street Lights |  |
| Family       | SOLARTABLET         |  |
| Pictograms   | CRI IP 80 65        |  |