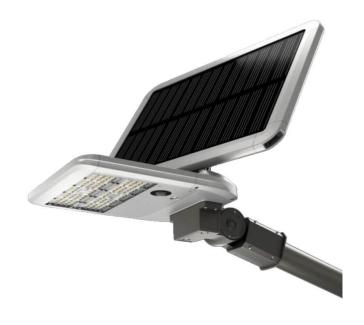

## **SOLARTABLET**

Lavov Solar Street light luminaire from the family SOLARTABLET, with a power of 24W and a T3 type lighting distribution. With a total lumen output of 4100 and a luminous efficacy of 170lm/W. Made in Die cast aluminium fixture body, PC lenses, solar panel 36W, battery type LiFePO4:12,8V, 20Ah, 256Wh. IP65. CRI80. CCT 4500K. Driver . Finished in grey color.

| Item code    | 86.SO20.1430.03     |  |
|--------------|---------------------|--|
| Product type | Outdoor             |  |
| Category     | Solar Street Lights |  |
| Family       | SOLARTABLET         |  |
| Pictograms   | CRI IP 65           |  |