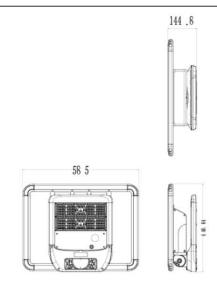

## **SOLARTABLET**

Lavov Solar Street light luminaire from the family SOLARTABLET, with a power of 24W and a T3 type lighting distribution. With a total lumen output of 4100 and a luminous efficacy of 170lm/W. Made in Die cast aluminium fixture body, PC lenses, solar panel 36W, battery type LiFePO4:12,8V, 20Ah, 256Wh. IP65. CRI80. CCT 4500K. Driver . Finished in grey color.

## **Scheme**

| Product                       |                                             |
|-------------------------------|---------------------------------------------|
| Real power (W)                | 24                                          |
| Real luminous flux (Lm)       | 4100                                        |
| Luminous efficiency<br>(Lm/W) | 170                                         |
| Beam angle (º)                | Т3                                          |
| IP                            | 65                                          |
| Colour                        | grey                                        |
| Control gear included         | yes                                         |
| Light source                  | LED                                         |
| Type of LED                   | 112 pieces high efficiency 3030<br>SMD chip |
| Colour temperature (K)        | 4500K                                       |
| Colour consistency (SDCM)     | <5SDCM                                      |
| CRI                           | 80                                          |