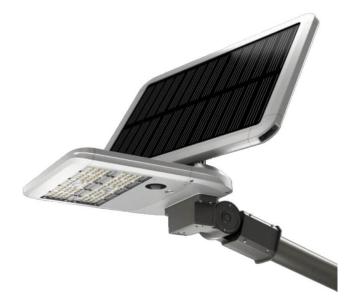

## SOLARTABLET

Lavov Solar Street light luminaire from the family SOLARTABLET, with a power of 24W and a T3 type lighting distribution. With a total lumen output of 4100 and a luminous efficacy of 170lm/W. Made in Die cast aluminium fixture body, PC lenses, solar panel 36W, battery type LiFePO4:12,8V, 20Ah, 256Wh. IP65. CRI80 . CCT 4500K. Driver ON-OFF. Finished in grey color.

| Product                    |                            |
|----------------------------|----------------------------|
| Real power (W)             | 24                         |
| Real luminous flux (Lm)    | 4100                       |
| Luminous efficiency (Lm/W) | 170                        |
| Beam angle (º)             | тз                         |
| IP                         | 65                         |
| Colour                     | grey                       |
| Control gear included      | yes                        |
| Control gear               | ON-OFF                     |
| Light source               | LED                        |
| Type of LED                | 112 pieces high efficiency |
|                            | 3030 SMD chip              |
| Colour temperature (K)     | 4500K                      |
| Colour consistency (SDCM)  | <5SDCM                     |
| CRI                        | 80                         |