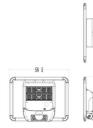

|
| Real luminous flux (Lm)    | 4100                       |
| Luminous efficiency (Lm/W) | 170                        |
| Beam angle (º)             | тз                         |
| IP                         | 65                         |
| Colour                     | grey                       |
| Control gear included      | yes                        |
| Control gear               | ON-OFF                     |
| Light source               | LED                        |
| Type of LED                | 112 pieces high efficiency |
|                            | 3030 SMD chip              |
| Colour temperature (K)     | 4500K                      |
| Colour consistency (SDCM)  | <5SDCM                     |
| CRI                        | 80                         |

## Scheme



144.8