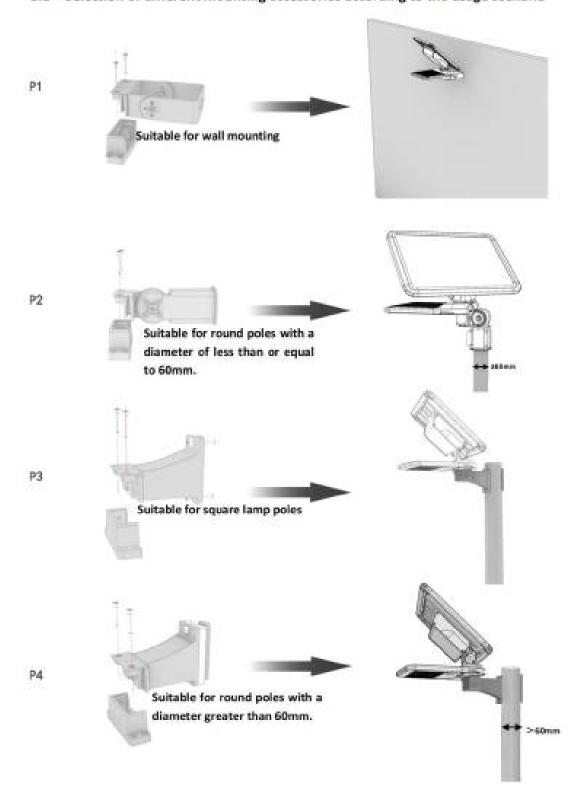

## 1.1 Selection of different mounting accessories according to the usage scenario