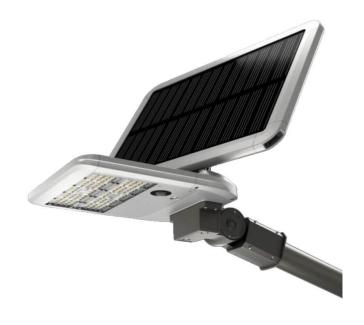

## **SOLARTABLET**

Lavov Solar Street light luminaire from the family SOLARTABLET, with a power of 24W and a T4 type lighting distribution. With a total lumen output of 4100 and a luminous efficacy of 170lm/W. Made in Die cast aluminium fixture body, PC lenses, solar panel 36W, battery type LiFePO4:12,8V, 20Ah, 256Wh. IP65. CRI80. CCT 4500K. Driver . Finished in grey color.

| Item code    | 86.SO20.1440.03     |  |
|--------------|---------------------|--|
| Product type | Outdoor             |  |
| Category     | Solar Street Lights |  |
| Family       | SOLARTABLET         |  |
| Pictograms   | CRI IP 80 65        |  |

## **Scheme**

| Product                       |                                          |
|-------------------------------|------------------------------------------|
| Real power (W)                | 24                                       |
| Real luminous flux (Lm)       | 4100                                     |
| Luminous efficiency<br>(Lm/W) | 170                                      |
| Beam angle (º)                | T4                                       |
| IP                            | 65                                       |
| Colour                        | grey                                     |
| Control gear included         | yes                                      |
| Light source                  | LED                                      |
| Type of LED                   | 112 pieces high efficiency 3030 SMD chip |
| Colour temperature (K)        | 4500K                                    |
| Colour consistency<br>(SDCM)  | <5SDCM                                   |
| CRI                           | 80                                       |