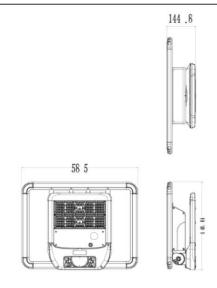

## **SOLARTABLET**

Lavov Solar Street light luminaire from the family SOLARTABLET, with a power of 24W and a T4 type lighting distribution. With a total lumen output of 4100 and a luminous efficacy of 170lm/W. Made in Die cast aluminium fixture body, PC lenses, solar panel 36W, battery type LiFePO4:12,8V, 20Ah, 256Wh. IP65. CRI80. CCT 4500K. Driver . Finished in grey color.

| Item code    | 86.SO20.1440.03     |  |
|--------------|---------------------|--|
| Product type | Outdoor             |  |
| Category     | Solar Street Lights |  |
| Family       | SOLARTABLET         |  |
| Pictograms   | CRI IP 80 65        |  |

## **Scheme**

| Product                       |                                          |
|-------------------------------|------------------------------------------|
| Real power (W)                | 24                                       |
| Real luminous flux (Lm)       | 4100                                     |
| Luminous efficiency<br>(Lm/W) | 170                                      |
| Beam angle (º)                | T4                                       |
| IP                            | 65                                       |
| Colour                        | grey                                     |
| Control gear included         | yes                                      |
| Light source                  | LED                                      |
| Type of LED                   | 112 pieces high efficiency 3030 SMD chip |
| Colour temperature (K)        | 4500K                                    |
| Colour consistency<br>(SDCM)  | <5SDCM                                   |
| CRI                           | 80                                       |