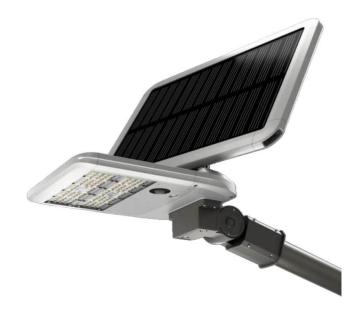

## **SOLARTABLET**

Lavov Solar Street light luminaire from the family SOLARTABLET, with a power of 24W and a T4 type lighting distribution. With microsensor. With a total lumen output of 4100 and a luminous efficacy of 170lm/W. Made in Die cast aluminium fixture body, PC lenses, solar panel 36W, battery type LiFePO4:12,8V, 20Ah, 256Wh. IP65. CRI80 . CCT 4500K. Driver . Finished in grey color. With microsensor inductive Range:≤8m & ≤180degree. Working Mode:Stand by power:50% standby at first half-hour;100% standby at second half-hour; then keep 10% standby. Induction:100% brightness 120s

| Scheme |        |
|--------|--------|
|        | 144 .8 |
|        |        |

| Item code    | 86.SO20.144S.03     |
|--------------|---------------------|
| Product type | Outdoor             |
| Category     | Solar Street Lights |
| Family       | SOLARTABLET         |
| Pictograms   | CRI IP 65           |

| Product                       |                                          |
|-------------------------------|------------------------------------------|
| Real power (W)                | 24                                       |
| Real luminous flux (Lm)       | 4100                                     |
| Luminous efficiency<br>(Lm/W) | 170                                      |
| Beam angle (º)                | T4                                       |
| IP                            | 65                                       |
| Colour                        | grey                                     |
| Control gear included         | yes                                      |
| Light source                  | LED                                      |
| Type of LED                   | 112 pieces high efficiency 3030 SMD chip |
| Colour temperature (K)        | 4500K                                    |
| Colour consistency<br>(SDCM)  | <5SDCM                                   |
| CRI                           | 80                                       |