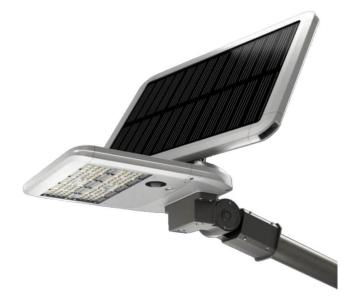

## SOLAR STREET LIGHTS -SOLARTABLET

## SOLARTABLET

Lavov Solar Street light luminaire from the family SOLARTABLET, with a power of 24W and a T5 type lighting distribution. With a total lumen output of 4100 and a luminous efficacy of 170lm/W. Made in Die cast aluminium fixture body, PC lenses, solar panel 36W, battery type LiFePO4:12,8V, 20Ah, 256Wh. IP65. CRI80 . CCT 4500K. Driver . Finished in grey color.