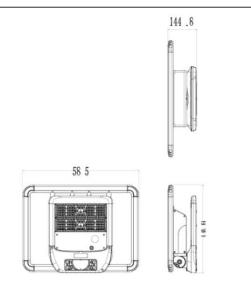

## Scheme

| Product                       |                                             |
|-------------------------------|---------------------------------------------|
| Real power (W)                | 24                                          |
| Real luminous flux (Lm)       | 4100                                        |
| Luminous efficiency<br>(Lm/W) | 170                                         |
| Beam angle (º)                | T5                                          |
| IP                            | 65                                          |
| Colour                        | grey                                        |
| Control gear included         | yes                                         |
| Light source                  | LED                                         |
| Type of LED                   | 112 pieces high efficiency 3030<br>SMD chip |
| Colour temperature (K)        | 4500K                                       |
| Colour consistency<br>(SDCM)  | <5SDCM                                      |
| CRI                           | 80                                          |