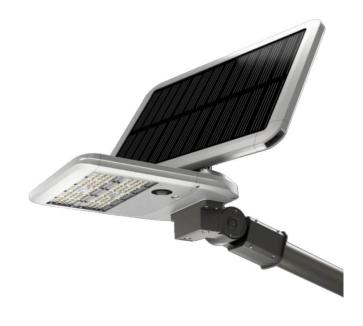

## **SOLARTABLET**

Lavov Solar Street light luminaire from the family SOLARTABLET, with a power of 24W and a T5 type lighting distribution. With a total lumen output of 4100 and a luminous efficacy of 170lm/W. Made in Die cast aluminium fixture body, PC lenses, solar panel 36W, battery type LiFePO4:12,8V, 20Ah, 256Wh. IP65. CRI80. CCT 4500K. Driver . Finished in grey color.

| Item code    | 86.SO20.1450.03     |  |
|--------------|---------------------|--|
| Product type | Outdoor             |  |
| Category     | Solar Street Lights |  |
| Family       | SOLARTABLET         |  |
| Pictograms   | CRI IP 65           |  |