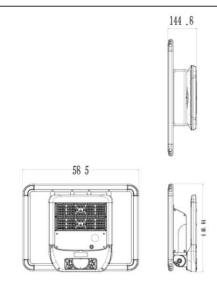

## **SOLARTABLET**

Lavov Solar Street light luminaire from the family SOLARTABLET, with a power of 24W and a T5 type lighting distribution. With a total lumen output of 4100 and a luminous efficacy of 170lm/W. Made in Die cast aluminium fixture body, PC lenses, solar panel 36W, battery type LiFePO4:12,8V, 20Ah, 256Wh. IP65. CRI80. CCT 4500K. Driver . Finished in grey color.

| Item code    | 86.SO20.1450.03     |  |
|--------------|---------------------|--|
| Product type | Outdoor             |  |
| Category     | Solar Street Lights |  |
| Family       | SOLARTABLET         |  |
| Pictograms   | CRI IP 65           |  |