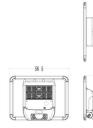

|
| IP                         | 65                                          |
| Colour                     | grey                                        |
| Control gear included      | yes                                         |
| Control gear               | ON-OFF                                      |
| Light source               | LED                                         |
| Type of LED                | 112 pieces high efficiency<br>3030 SMD chip |
| Colour temperature (K)     | 4500K                                       |
| Colour consistency (SDCM)  | <5SDCM                                      |
| CRI                        | 80                                          |
|                            |                                             |

## Scheme



144.8