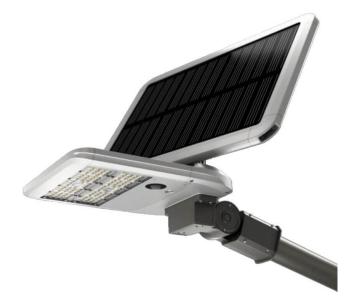

## SOLARTABLET

Lavov Solar Street light luminaire from the family SOLARTABLET, with a power of 24W and a T5 type lighting distribution. With a total lumen output of 4100 and a luminous efficacy of 170lm/W. Made in Die cast aluminium fixture body, PC lenses, solar panel 36W, battery type LiFePO4:12,8V, 20Ah, 256Wh. IP65. CRI80 . CCT 4500K. Driver ON-OFF. Finished in grey color.

| Product                    |                                             |
|----------------------------|---------------------------------------------|
| Real power (W)             | 24                                          |
| Real luminous flux (Lm)    | 4100                                        |
| Luminous efficiency (Lm/W) | 170                                         |
| Beam angle (º)             | Т5                                          |
| IP                         | 65                                          |
| Colour                     | grey                                        |
| Control gear included      | yes                                         |
| Control gear               | ON-OFF                                      |
| Light source               | LED                                         |
| Type of LED                | 112 pieces high efficiency<br>3030 SMD chip |
| Colour temperature (K)     | 4500K                                       |
| Colour consistency (SDCM)  | <5SDCM                                      |
| CRI                        | 80                                          |
|                            |                                             |