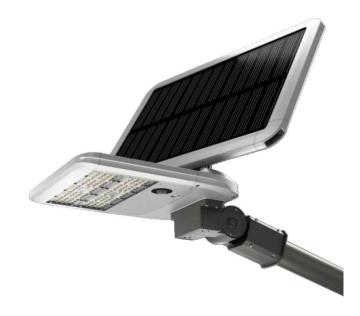

## **SOLARTABLET**

Lavov Solar Street light luminaire from the family SOLARTABLET, with a power of 36W and a T1 type lighting distribution. With microsensor. With a total lumen output of 6600 and a luminous efficacy of 170lm/W. Made in Die cast aluminium fixture body, PC lenses, solar panel 36W, battery type LiFePO4:12,8V, 32Ah, 409,6Wh. IP65. CRI80 . CCT 4500K. Driver . Finished in grey color. With microsensor inductive Range:≤8m & ≤180degree. Working Mode:Stand by power:50% standby at first half-hour;100% standby at second half-hour; then keep 10% standby. Induction:100% brightness 120s