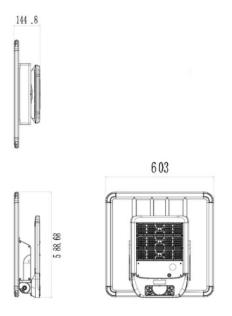

## **SOLARTABLET**

Lavov Solar Street light luminaire from the family SOLARTABLET, with a power of 36W and a T1 type lighting distribution. With microsensor. With a total lumen output of 6600 and a luminous efficacy of 170lm/W. Made in Die cast aluminium fixture body, PC lenses, solar panel 36W, battery type LiFePO4:12,8V, 32Ah, 409,6Wh. IP65. CRI80 . CCT 4500K. Driver . Finished in grey color. With microsensor inductive Range:≤8m & ≤180degree. Working Mode:Stand by power:50% standby at first half-hour;100% standby at second half-hour; then keep 10% standby. Induction:100% brightness 120s

| Product                       |                                          |
|-------------------------------|------------------------------------------|
| Real power (W)                | 36                                       |
| Real luminous flux (Lm)       | 6600                                     |
| Luminous efficiency<br>(Lm/W) | 170                                      |
| Beam angle (º)                | T1                                       |
| IP                            | 65                                       |
| Colour                        | grey                                     |
| Control gear included         | yes                                      |
| Light source                  | LED                                      |
| Type of LED                   | 168 pieces high efficiency 3030 SMD chip |
| Colour temperature (K)        | 4500K                                    |
| Colour consistency<br>(SDCM)  | <5SDCM                                   |
| CRI                           | 80                                       |