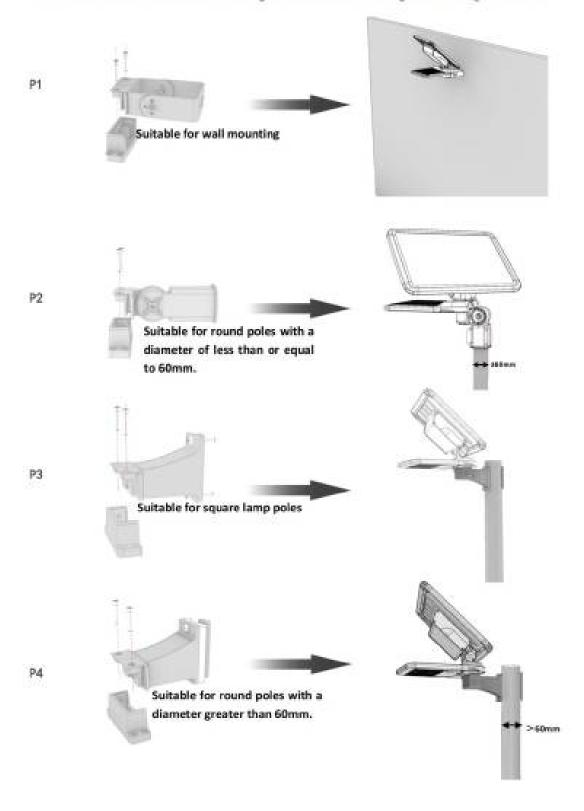

## 1.1 Selection of different mounting accessories according to the usage scenario