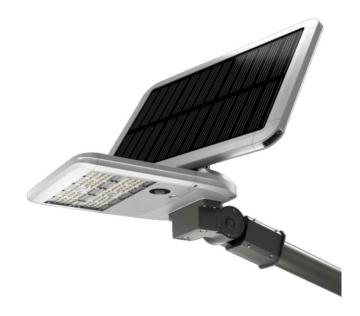

## SOLARTABLET

Lavov Solar Street light luminaire from the family SOLARTABLET, with a power of 36W and a T2 type lighting distribution. With microsensor. With a total lumen output of 6600 and a luminous efficacy of 170lm/W. Made in Die cast aluminium fixture body, PC lenses, solar panel 36W, battery type LiFePO4:12,8V, 32Ah, 409,6Wh. IP65. CRI80 . CCT 4500K. Driver ON-OFF. Finished in grey color. With microsensor inductive Range:≤8m & ≤180degree. Working Mode:Stand by power:50% standby at first half-hour;100% standby at second half-hour;then keep 10% standby. Induction:100% brightness 120s

| Scheme |
|--------|
|--------|

| Item code    | 86.SO20.242S.03     |
|--------------|---------------------|
| Product type | Outdoor             |
| Category     | Solar Street Lights |
| Family       | SOLARTABLET         |
| Subfamily    | SOLARTABLET         |
| Pictograms   | CRI IP 80 65        |

| Product                    |                                             |
|----------------------------|---------------------------------------------|
| Real power (W)             | 36                                          |
| Real luminous flux (Lm)    | 6600                                        |
| Luminous efficiency (Lm/W) | 170                                         |
| Beam angle (º)             | T2                                          |
| IP                         | 65                                          |
| Colour                     | grey                                        |
| Control gear included      | yes                                         |
| Control gear               | ON-OFF                                      |
| Light source               | LED                                         |
| Type of LED                | 168 pieces high efficiency<br>3030 SMD chip |
| Colour temperature (K)     | 4500K                                       |
| Colour consistency (SDCM)  | <5SDCM                                      |
| CRI                        | 80                                          |