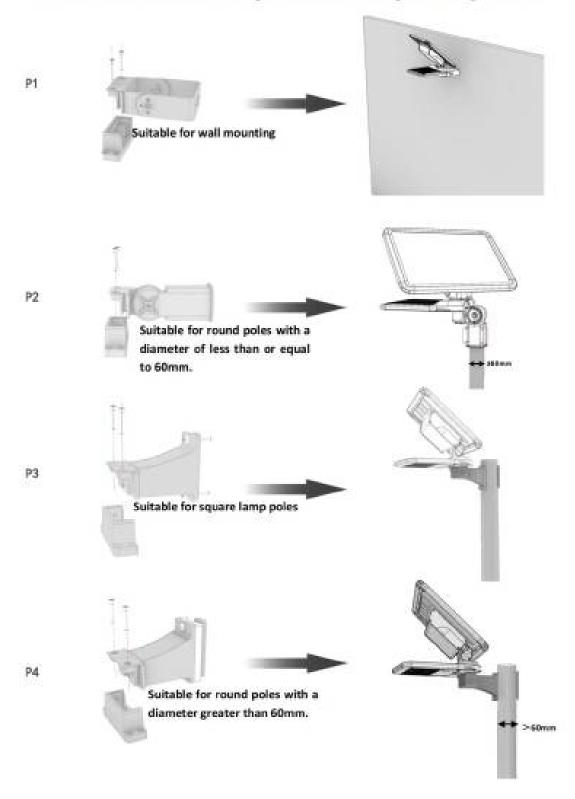

## 1. Installation

1.1 Selection of different mounting accessories according to the usage scenario