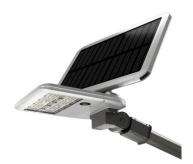

## OUTDOOR / SOLAR STREET LIGHTS / SOLARTABLET

## Item code 86.SO20.2430.03

- Installation and wiring of luminaire must be in accordance with all applicable local codes.
- Installation, inspection, and maintenance of luminaires should be performed by a qualified electrician.
- DO NOT make or alter any open holes in the luminaire Do not modify the luminaire.
- DO NOT install damaged product.
- Make sure electrical power is OFF before and during installation and maintenance.
- Make sure the equipment is properly grounded.
- Make sure the supply voltage is same as the rated fixture voltage.

Item code 86.SO20.2430.03

Item code 86.SO20.2430.03