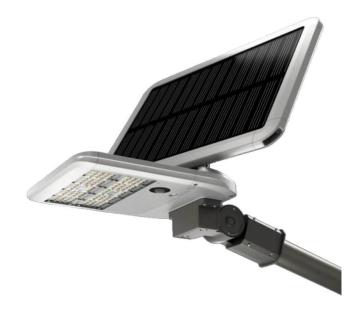

## **SOLARTABLET**

Lavov Solar Street light luminaire from the family SOLARTABLET, with a power of 36W and a T3 type lighting distribution. With microsensor. With a total lumen output of 6600 and a luminous efficacy of 170lm/W. Made in Die cast aluminium fixture body, PC lenses, solar panel 36W, battery type LiFePO4:12,8V, 32Ah, 409,6Wh. IP65. CRI80 . CCT 4500K. Driver . Finished in grey color. With microsensor inductive Range:≤8m & ≤180degree. Working Mode:Stand by power:50% standby at first half-hour;100% standby at second half-hour; then keep 10% standby. Induction:100% brightness 120s