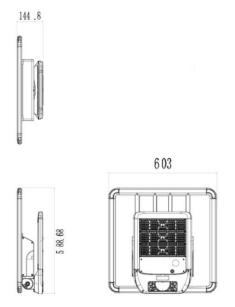

## **SOLARTABLET**

Lavov Solar Street light luminaire from the family SOLARTABLET, with a power of 36W and a T3 type lighting distribution. With microsensor. With a total lumen output of 6600 and a luminous efficacy of 170lm/W. Made in Die cast aluminium fixture body, PC lenses, solar panel 36W, battery type LiFePO4:12,8V, 32Ah, 409,6Wh. IP65. CRI80 . CCT 4500K. Driver . Finished in grey color. With microsensor inductive Range:≤8m & ≤180degree. Working Mode:Stand by power:50% standby at first half-hour;100% standby at second half-hour; then keep 10% standby. Induction:100% brightness 120s