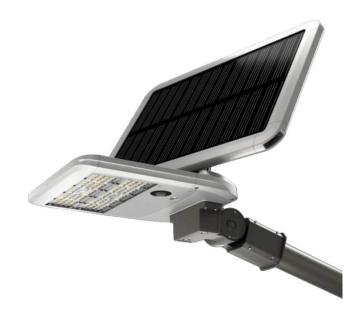

## SOLARTABLET

Lavov Solar Street light luminaire from the family SOLARTABLET, with a power of 36W and a T3 type lighting distribution. With microsensor. With a total lumen output of 6600 and a luminous efficacy of 170lm/W. Made in Die cast aluminium fixture body, PC lenses, solar panel 36W, battery type LiFePO4:12,8V, 32Ah, 409,6Wh. IP65. CRI80 . CCT 4500K. Driver ON-OFF. Finished in grey color. With microsensor inductive Range:≤8m & ≤180degree. Working Mode:Stand by power:50% standby at first half-hour;100% standby at second half-hour;then keep 10% standby. Induction:100% brightness 120s

| Product                    |                                             |
|----------------------------|---------------------------------------------|
| Real power (W)             | 36                                          |
| Real luminous flux (Lm)    | 6600                                        |
| Luminous efficiency (Lm/W) | 170                                         |
| Beam angle (º)             | Т3                                          |
| IP                         | 65                                          |
| Colour                     | grey                                        |
| Control gear included      | yes                                         |
| Control gear               | ON-OFF                                      |
| Light source               | LED                                         |
| Type of LED                | 168 pieces high efficiency<br>3030 SMD chip |
| Colour temperature (K)     | 4500K                                       |
| Colour consistency (SDCM)  | <5SDCM                                      |
| CRI                        | 80                                          |