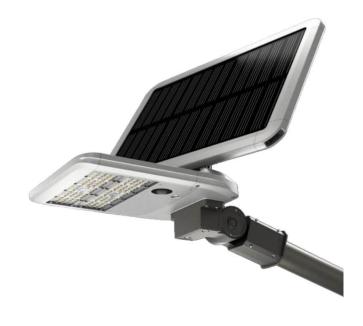

## **SOLARTABLET**

Lavov Solar Street light luminaire from the family SOLARTABLET, with a power of 36W and a T4 type lighting distribution. With a total lumen output of 6600 and a luminous efficacy of 170lm/W. Made in Die cast aluminium fixture body, PC lenses, solar panel 36W, battery type LiFePO4:12,8V, 32Ah, 409,6Wh. IP65. CRI80 . CCT 4500K. Driver ON-OFF. Finished in grey color.

## Scheme

| Product                    | _                                           |
|----------------------------|---------------------------------------------|
| Real power (W)             | 36                                          |
| Real luminous flux (Lm)    | 6600                                        |
| Luminous efficiency (Lm/W) | 170                                         |
| Beam angle (º)             | Т4                                          |
| IP                         | 65                                          |
| Colour                     | grey                                        |
| Control gear included      | yes                                         |
| Control gear               | ON-OFF                                      |
| Light source               | LED                                         |
| Type of LED                | 168 pieces high efficiency<br>3030 SMD chip |
| Colour temperature (K)     | 4500K                                       |
| Colour consistency (SDCM)  | <5SDCM                                      |
| CRI                        | 80                                          |