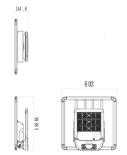

## **SOLARTABLET**

Lavov Solar Street light luminaire from the family SOLARTABLET, with a power of 36W and a T4 type lighting distribution. With a total lumen output of 6600 and a luminous efficacy of 170lm/W. Made in Die cast aluminium fixture body, PC lenses, solar panel 36W, battery type LiFePO4:12,8V, 32Ah, 409,6Wh. IP65. CRI80 . CCT 4500K. Driver ON-OFF. Finished in grey color.

## Scheme

| Product                    | _                                           |
|----------------------------|---------------------------------------------|
| Real power (W)             | 36                                          |
| Real luminous flux (Lm)    | 6600                                        |
| Luminous efficiency (Lm/W) | 170                                         |
| Beam angle (º)             | Т4                                          |
| IP                         | 65                                          |
| Colour                     | grey                                        |
| Control gear included      | yes                                         |
| Control gear               | ON-OFF                                      |
| Light source               | LED                                         |
| Type of LED                | 168 pieces high efficiency<br>3030 SMD chip |
| Colour temperature (K)     | 4500K                                       |
| Colour consistency (SDCM)  | <5SDCM                                      |
| CRI                        | 80                                          |