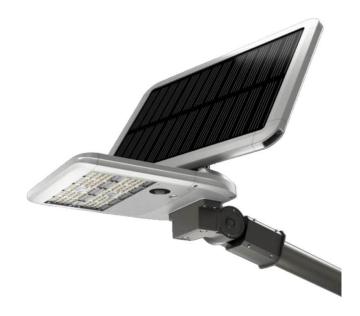

## SOLARTABLET

Lavov Solar Street light luminaire from the family SOLARTABLET, with a power of 36W and a T4 type lighting distribution. With microsensor. With a total lumen output of 6600 and a luminous efficacy of 170lm/W. Made in Die cast aluminium fixture body, PC lenses, solar panel 36W, battery type LiFePO4:12,8V, 32Ah, 409,6Wh. IP65. CRI80 . CCT 4500K. Driver ON-OFF. Finished in grey color. With microsensor inductive Range:≤8m & ≤180degree. Working Mode:Stand by power:50% standby at first half-hour;100% standby at second half-hour;then keep 10% standby. Induction:100% brightness 120s

| Product                    |                                             |
|----------------------------|---------------------------------------------|
| Real power (W)             | 36                                          |
| Real luminous flux (Lm)    | 6600                                        |
| Luminous efficiency (Lm/W) | 170                                         |
| Beam angle (º)             | T4                                          |
| IP                         | 65                                          |
| Colour                     | grey                                        |
| Control gear included      | yes                                         |
| Control gear               | ON-OFF                                      |
| Light source               | LED                                         |
| Type of LED                | 168 pieces high efficiency<br>3030 SMD chip |
| Colour temperature (K)     | 4500K                                       |
| Colour consistency (SDCM)  | <5SDCM                                      |
| CRI                        | 80                                          |