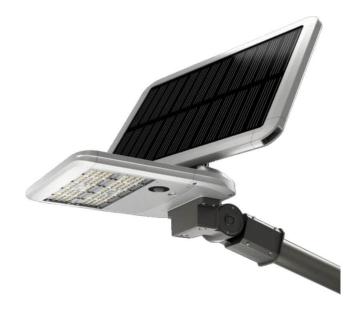

## **SOLARTABLET**

Lavov Solar Street light luminaire from the family SOLARTABLET, with a power of 48W and a T1 type lighting distribution. With microsensor. With a total lumen output of 8800 and a luminous efficacy of 170lm/W. Made in Die cast aluminium fixture body, PC lenses, solar panel 36W, battery type LiFePO4:12,8V, 32Ah, 409,6Wh. IP65. CRI80 . CCT 4500K. Driver . Finished in grey color. With microsensor inductive Range:≤8m & ≤180degree. Working Mode:Stand by power:50% standby at first half-hour;100% standby at second half-hour; then keep 10% standby. Induction:100% brightness 120s