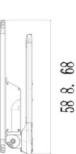

| Product                       |                                             |
|-------------------------------|---------------------------------------------|
| Real power (W)                | 48                                          |
| Real luminous flux (Lm)       | 8800                                        |
| Luminous efficiency<br>(Lm/W) | 170                                         |
| Beam angle (º)                | T1                                          |
| IP                            | 65                                          |
| Colour                        | grey                                        |
| Control gear included         | yes                                         |
| Light source                  | LED                                         |
| Type of LED                   | 224 pieces high efficiency 3030<br>SMD chip |
| Colour temperature (K)        | 4500K                                       |
| Colour consistency<br>(SDCM)  | <5SDCM                                      |
| CRI                           | 80                                          |