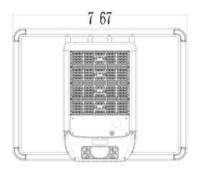

| Product                       |                                             |
|-------------------------------|---------------------------------------------|
| Real power (W)                | 48                                          |
| Real luminous flux (Lm)       | 8800                                        |
| Luminous efficiency<br>(Lm/W) | 170                                         |
| Beam angle (º)                | T1                                          |
| IP                            | 65                                          |
| Colour                        | grey                                        |
| Control gear included         | yes                                         |
| Light source                  | LED                                         |
| Type of LED                   | 224 pieces high efficiency 3030<br>SMD chip |
| Colour temperature (K)        | 4500K                                       |
| Colour consistency<br>(SDCM)  | <5SDCM                                      |
| CRI                           | 80                                          |