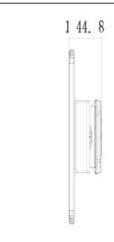

| Product                       |                                             |
|-------------------------------|---------------------------------------------|
| Real power (W)                | 48                                          |
| Real luminous flux (Lm)       | 8800                                        |
| Luminous efficiency<br>(Lm/W) | 170                                         |
| Beam angle (º)                | T1                                          |
| IP                            | 65                                          |
| Colour                        | grey                                        |
| Control gear included         | yes                                         |
| Light source                  | LED                                         |
| Type of LED                   | 224 pieces high efficiency 3030<br>SMD chip |
| Colour temperature (K)        | 4500K                                       |
| Colour consistency<br>(SDCM)  | <5SDCM                                      |
| CRI                           | 80                                          |