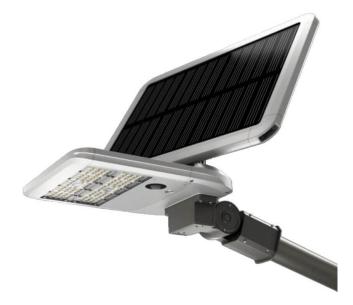

## SOLARTABLET

Lavov Solar Street light luminaire from the family SOLARTABLET, with a power of 48W and a T1 type lighting distribution.With microsensor. With a total lumen output of 8800 and a luminous efficacy of 170lm/W. Made in Die cast aluminium fixture body, PC lenses, solar panel 36W, battery type LiFePO4:12,8V, 32Ah, 409,6Wh. IP65. CRI80 . CCT 4500K. Driver ON-OFF. Finished in grey color. With microsensor inductive Range:≤8m & ≤180degree. Working Mode:Stand by power:50% standby at first half-hour;100% standby at second half-hour;then keep 10% standby. Induction:100% brightness 120s