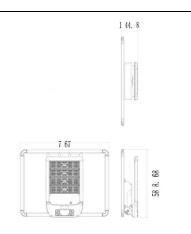

## SOLARTABLET

Lavov Solar Street light luminaire from the family SOLARTABLET, with a power of 48W and a T1 type lighting distribution.With microsensor. With a total lumen output of 8800 and a luminous efficacy of 170lm/W. Made in Die cast aluminium fixture body, PC lenses, solar panel 36W, battery type LiFePO4:12,8V, 32Ah, 409,6Wh. IP65. CRI80 . CCT 4500K. Driver ON-OFF. Finished in grey color. With microsensor inductive Range:≤8m & ≤180degree. Working Mode:Stand by power:50% standby at first half-hour;100% standby at second half-hour;then keep 10% standby. Induction:100% brightness 120s