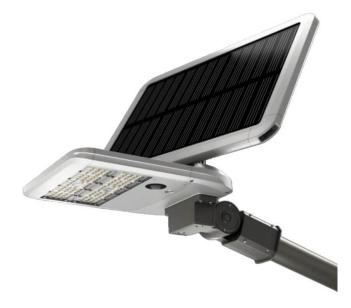

## SOLARTABLET

Lavov Solar Street light luminaire from the family SOLARTABLET, with a power of 48W and a T2 type lighting distribution. With a total lumen output of 8800 and a luminous efficacy of 170lm/W. Made in Die cast aluminium fixture body, PC lenses, solar panel 36W, battery type LiFePO4:12,8V, 32Ah, 409,6Wh. IP65. CRI80 . CCT 4500K. Driver ON-OFF. Finished in grey color.

## Product Real power (W) 48 Real luminous flux (Lm) 8800 Luminous efficiency (Lm/W) 170 Beam angle (º) Т2 IP 65 Colour grey **Control gear included** yes **Control gear ON-OFF** LED Light source Type of LED 224 pieces high efficiency 3030 SMD chip Colour temperature (K) 4500K Colour consistency (SDCM) <5SDCM CRI 80