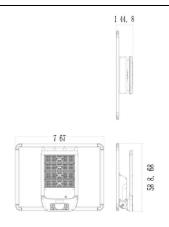

ficacy of 170lm/W. Made in Die cast aluminium fixture body, PC lenses, solar panel 36W, battery type LiFePO4:12,8V, 32Ah, 409,6Wh. IP65. CRI80 . CCT 4500K. Driver ON-OFF. Finished in grey color.

| Item code    | 86.SO20.3420.03     |
|--------------|---------------------|
| Product type | Outdoor             |
| Category     | Solar Street Lights |
| Family       | SOLARTABLET         |
| Subfamily    | SOLARTABLET         |
| Pictograms   | CRI IP<br>80 65     |

## Product Real power (W) 48 Real luminous flux (Lm) 8800 Luminous efficiency (Lm/W) 170 Beam angle (º) Т2 IP 65 Colour grey **Control gear included** yes **Control gear ON-OFF** LED Light source Type of LED 224 pieces high efficiency 3030 SMD chip Colour temperature (K) 4500K Colour consistency (SDCM) <5SDCM CRI 80

## Scheme