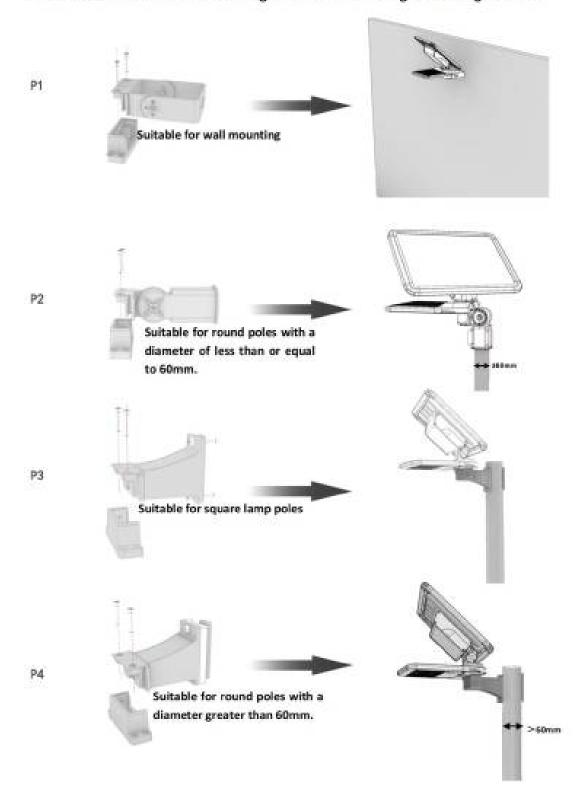

## 1. Installation

## 1.1 Selection of different mounting accessories according to the usage scenario