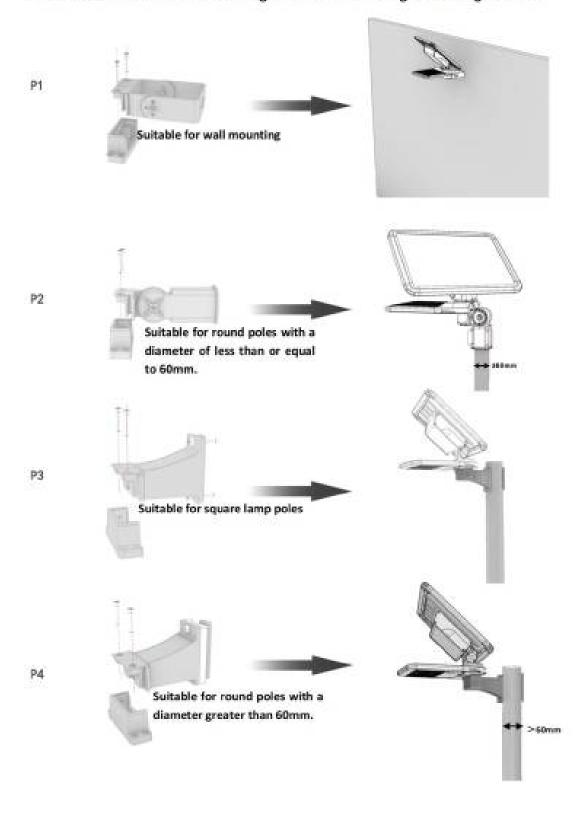

## 1. Installation

## 1.1 Selection of different mounting accessories according to the usage scenario