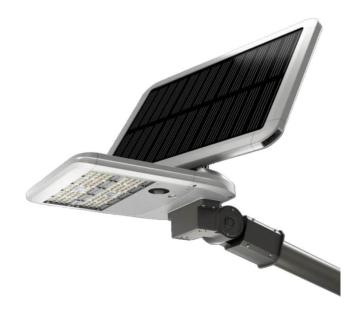

## **SOLARTABLET**

Lavov Solar Street light luminaire from the family SOLARTABLET, with a power of 48W and a T4 type lighting distribution. With a total lumen output of 8800 and a luminous efficacy of 170lm/W. Made in Die cast aluminium fixture body, PC lenses, solar panel 36W, battery type LiFePO4:12,8V, 32Ah, 409,6Wh. IP65. CRI80 . CCT 4500K. Driver . Finished in grey color.

## **Scheme**

| Product                       |                                             |
|-------------------------------|---------------------------------------------|
| Real power (W)                | 48                                          |
| Real luminous flux (Lm)       | 8800                                        |
| Luminous efficiency<br>(Lm/W) | 170                                         |
| Beam angle (º)                | T4                                          |
| IP                            | 65                                          |
| Colour                        | grey                                        |
| Control gear included         | yes                                         |
| Light source                  | LED                                         |
| Type of LED                   | 224 pieces high efficiency 3030<br>SMD chip |
| Colour temperature (K)        | 4500K                                       |
| Colour consistency<br>(SDCM)  | <5SDCM                                      |
| CRI                           | 80                                          |