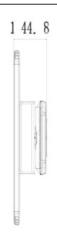

## **SOLARTABLET**

Lavov Solar Street light luminaire from the family SOLARTABLET, with a power of 48W and a T4 type lighting distribution. With a total lumen output of 8800 and a luminous efficacy of 170lm/W. Made in Die cast aluminium fixture body, PC lenses, solar panel 36W, battery type LiFePO4:12,8V, 32Ah, 409,6Wh. IP65. CRI80 . CCT 4500K. Driver . Finished in grey color.

## **Scheme**

| Product                       |                                             |
|-------------------------------|---------------------------------------------|
| Real power (W)                | 48                                          |
| Real luminous flux (Lm)       | 8800                                        |
| Luminous efficiency<br>(Lm/W) | 170                                         |
| Beam angle (º)                | T4                                          |
| IP                            | 65                                          |
| Colour                        | grey                                        |
| Control gear included         | yes                                         |
| Light source                  | LED                                         |
| Type of LED                   | 224 pieces high efficiency 3030<br>SMD chip |
| Colour temperature (K)        | 4500K                                       |
| Colour consistency<br>(SDCM)  | <5SDCM                                      |
| CRI                           | 80                                          |