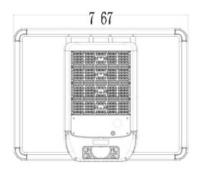

## **SOLARTABLET**

Lavov Solar Street light luminaire from the family SOLARTABLET, with a power of 48W and a T4 type lighting distribution. With a total lumen output of 8800 and a luminous efficacy of 170lm/W. Made in Die cast aluminium fixture body, PC lenses, solar panel 36W, battery type LiFePO4:12,8V, 32Ah, 409,6Wh. IP65. CRI80 . CCT 4500K. Driver . Finished in grey color.

## **Scheme**

| Product                       |                                             |
|-------------------------------|---------------------------------------------|
| Real power (W)                | 48                                          |
| Real luminous flux (Lm)       | 8800                                        |
| Luminous efficiency<br>(Lm/W) | 170                                         |
| Beam angle (º)                | T4                                          |
| IP                            | 65                                          |
| Colour                        | grey                                        |
| Control gear included         | yes                                         |
| Light source                  | LED                                         |
| Type of LED                   | 224 pieces high efficiency 3030<br>SMD chip |
| Colour temperature (K)        | 4500K                                       |
| Colour consistency<br>(SDCM)  | <5SDCM                                      |
| CRI                           | 80                                          |