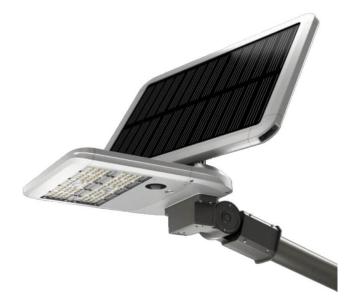

## SOLARTABLET

Lavov Solar Street light luminaire from the family SOLARTABLET, with a power of 48W and a T4 type lighting distribution. With a total lumen output of 8800 and a luminous efficacy of 170lm/W. Made in Die cast aluminium fixture body, PC lenses, solar panel 36W, battery type LiFePO4:12,8V, 32Ah, 409,6Wh. IP65. CRI80 . CCT 4500K. Driver ON-OFF. Finished in grey color.