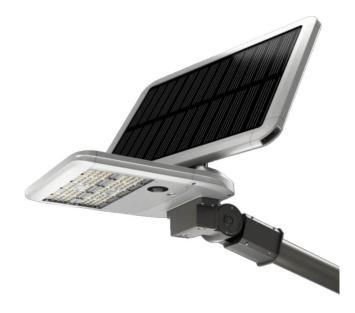

## **SOLARTABLET**

Lavov Solar Street light luminaire from the family SOLARTABLET, with a power of 48W and a T4 type lighting distribution. With microsensor. With a total lumen output of 8800 and a luminous efficacy of 170lm/W. Made in Die cast aluminium fixture body, PC lenses, solar panel 36W, battery type LiFePO4:12,8V, 32Ah, 409,6Wh. IP65. CRI80 . CCT 4500K. Driver . Finished in grey color. With microsensor inductive Range:≤8m & ≤180degree. Working Mode:Stand by power:50% standby at first half-hour;100% standby at second half-hour; then keep 10% standby. Induction:100% brightness 120s