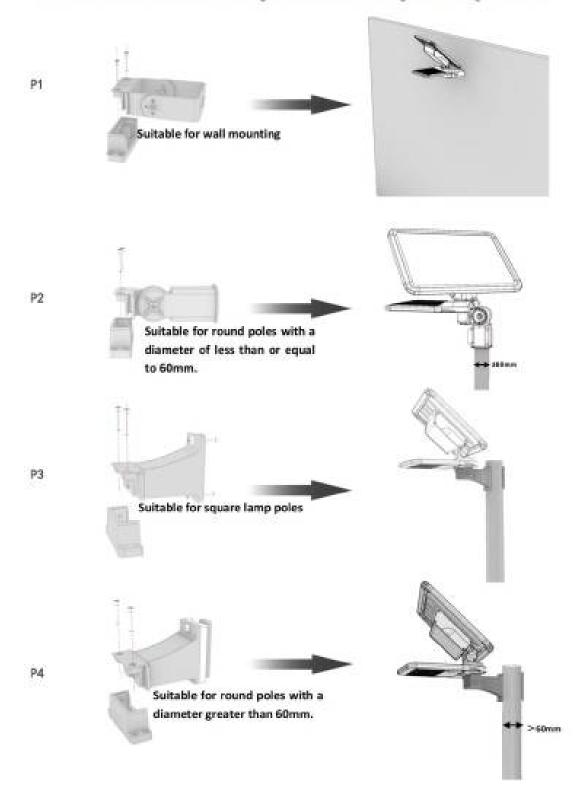

## 1. Installation

## 1.1 Selection of different mounting accessories according to the usage scenario