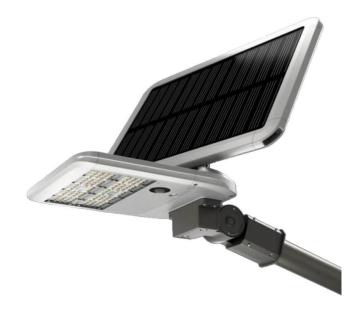

## **SOLARTABLET**

Lavov Solar Street light luminaire from the family SOLARTABLET, with a power of 60W and a T1 type lighting distribution. With microsensor. With a total lumen output of 10500 and a luminous efficacy of 170lm/W. Made in Die cast aluminium fixture body, PC lenses, solar panel 36W, battery type LiFePO4:12,8V, 32Ah, 409,6Wh. IP65. CRI80 . CCT 4500K. Driver . Finished in grey color. With microsensor inductive Range:≤8m & ≤180degree. Working Mode:Stand by power:50% standby at first half-hour;100% standby at second half-hour; then keep 10% standby. Induction:100% brightness 120s

| Scheme |  |
|--------|--|

| Item code    | 86.SO20.441S.03              |  |
|--------------|------------------------------|--|
| Product type | Outdoor  Solar Street Lights |  |
| Category     |                              |  |
| Family       | SOLARTABLET                  |  |
| Pictograms   | CRI IP 65                    |  |

| Product                       |                                             |
|-------------------------------|---------------------------------------------|
| Real power (W)                | 60                                          |
| Real luminous flux (Lm)       | 10500                                       |
| Luminous efficiency<br>(Lm/W) | 170                                         |
| Beam angle (º)                | T1                                          |
| IP                            | 65                                          |
| Colour                        | grey                                        |
| Control gear included         | yes                                         |
| Light source                  | LED                                         |
| Type of LED                   | 280 pieces high efficiency 3030<br>SMD chip |
| Colour temperature (K)        | 4500K                                       |
| Colour consistency<br>(SDCM)  | <5SDCM                                      |
| CRI                           | 80                                          |