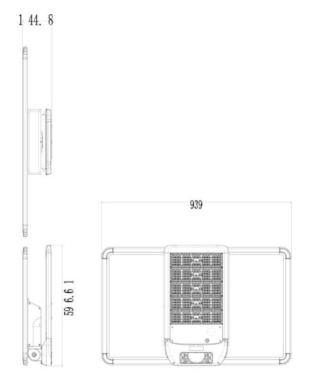

## **SOLARTABLET**

Lavov Solar Street light luminaire from the family SOLARTABLET, with a power of 60W and a T1 type lighting distribution. With microsensor. With a total lumen output of 10500 and a luminous efficacy of 170lm/W. Made in Die cast aluminium fixture body, PC lenses, solar panel 36W, battery type LiFePO4:12,8V, 32Ah, 409,6Wh. IP65. CRI80 . CCT 4500K. Driver . Finished in grey color. With microsensor inductive Range:≤8m & ≤180degree. Working Mode:Stand by power:50% standby at first half-hour;100% standby at second half-hour; then keep 10% standby. Induction:100% brightness 120s

| Product                       |                                             |
|-------------------------------|---------------------------------------------|
| Real power (W)                | 60                                          |
| Real luminous flux (Lm)       | 10500                                       |
| Luminous efficiency<br>(Lm/W) | 170                                         |
| Beam angle (º)                | T1                                          |
| IP                            | 65                                          |
| Colour                        | grey                                        |
| Control gear included         | yes                                         |
| Light source                  | LED                                         |
| Type of LED                   | 280 pieces high efficiency 3030<br>SMD chip |
| Colour temperature (K)        | 4500K                                       |
| Colour consistency<br>(SDCM)  | <5SDCM                                      |
| CRI                           | 80                                          |