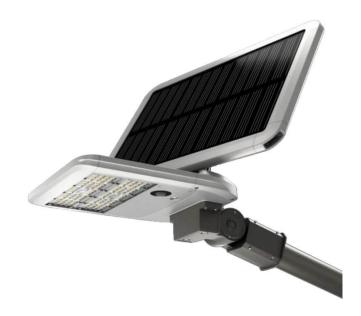

## SOLARTABLET

Lavov Solar Street light luminaire from the family SOLARTABLET, with a power of 60W and a T1 type lighting distribution. With microsensor. With a total lumen output of 10500 and a luminous efficacy of 170lm/W. Made in Die cast aluminium fixture body, PC lenses, solar panel 36W, battery type LiFePO4:12,8V, 32Ah, 409,6Wh. IP65. CRI80 . CCT 4500K. Driver ON-OFF. Finished in grey color. With microsensor inductive Range:≤8m & ≤180degree. Working Mode:Stand by power:50% standby at first half-hour;100% standby at second half-hour;then keep 10% standby. Induction:100% brightness 120s