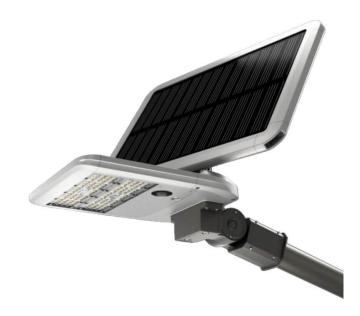

## SOLARTABLET

Lavov Solar Street light luminaire from the family SOLARTABLET, with a power of 60W and a T2 type lighting distribution. With microsensor. With a total lumen output of 10500 and a luminous efficacy of 170lm/W. Made in Die cast aluminium fixture body, PC lenses, solar panel 36W, battery type LiFePO4:12,8V, 32Ah, 409,6Wh. IP65. CRI80 . CCT 4500K. Driver ON-OFF. Finished in grey color. With microsensor inductive Range:≤8m & ≤180degree. Working Mode:Stand by power:50% standby at first half-hour;100% standby at second half-hour;then keep 10% standby. Induction:100% brightness 120s

| heme |
|------|
|      |
|      |

| Item code    | 86.SO20.442S.03     |
|--------------|---------------------|
| Product type | Outdoor             |
| Category     | Solar Street Lights |
| Family       | SOLARTABLET         |
| Subfamily    | SOLARTABLET         |
| Pictograms   | CRI IP 80 65        |