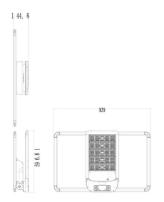

## **SOLARTABLET**

Lavov Solar Street light luminaire from the family SOLARTABLET, with a power of 60W and a T3 type lighting distribution. With a total lumen output of 10500 and a luminous efficacy of 170lm/W. Made in Die cast aluminium fixture body, PC lenses, solar panel 36W, battery type LiFePO4:12,8V, 32Ah, 409,6Wh. IP65. CRI80 . CCT 4500K. Driver ON-OFF. Finished in grey color.

## Scheme

| Product                    |                            |
|----------------------------|----------------------------|
| Real power (W)             | 60                         |
| Real luminous flux (Lm)    | 10500                      |
| Luminous efficiency (Lm/W) | 170                        |
| Beam angle (º)             | Т3                         |
| IP                         | 65                         |
| Colour                     | grey                       |
| Control gear included      | yes                        |
| Control gear               | ON-OFF                     |
| Light source               | LED                        |
| Type of LED                | 280 pieces high efficiency |
|                            | 3030 SMD chip              |
| Colour temperature (K)     | 4500K                      |
| Colour consistency (SDCM)  | <5SDCM                     |
| CRI                        | 80                         |