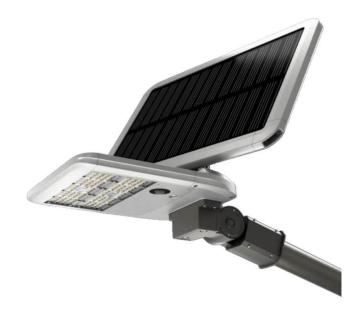

## **SOLARTABLET**

Lavov Solar Street light luminaire from the family SOLARTABLET, with a power of 60W and a T3 type lighting distribution. With a total lumen output of 10500 and a luminous efficacy of 170lm/W. Made in Die cast aluminium fixture body, PC lenses, solar panel 36W, battery type LiFePO4:12,8V, 32Ah, 409,6Wh. IP65. CRI80 . CCT 4500K. Driver ON-OFF. Finished in grey color.

## Scheme

| Product                    |                            |
|----------------------------|----------------------------|
| Real power (W)             | 60                         |
| Real luminous flux (Lm)    | 10500                      |
| Luminous efficiency (Lm/W) | 170                        |
| Beam angle (º)             | Т3                         |
| IP                         | 65                         |
| Colour                     | grey                       |
| Control gear included      | yes                        |
| Control gear               | ON-OFF                     |
| Light source               | LED                        |
| Type of LED                | 280 pieces high efficiency |
|                            | 3030 SMD chip              |
| Colour temperature (K)     | 4500K                      |
| Colour consistency (SDCM)  | <5SDCM                     |
| CRI                        | 80                         |