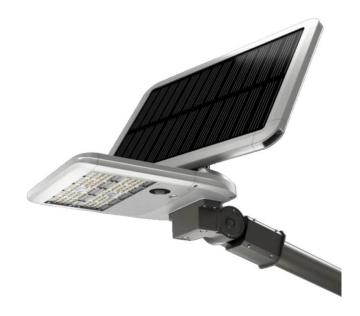

## SOLARTABLET

Lavov Solar Street light luminaire from the family SOLARTABLET, with a power of 60W and a T3 type lighting distribution. With microsensor. With a total lumen output of 10500 and a luminous efficacy of 170lm/W. Made in Die cast aluminium fixture body, PC lenses, solar panel 36W, battery type LiFePO4:12,8V, 32Ah, 409,6Wh. IP65. CRI80 . CCT 4500K. Driver ON-OFF. Finished in grey color. With microsensor inductive Range:≤8m & ≤180degree. Working Mode:Stand by power:50% standby at first half-hour;100% standby at second half-hour;then keep 10% standby. Induction:100% brightness 120s