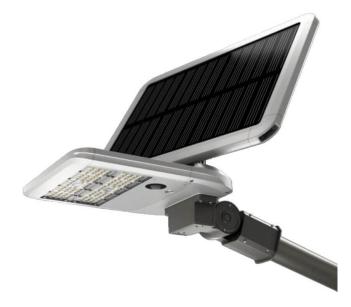

## SOLARTABLET

Lavov Solar Street light luminaire from the family SOLARTABLET, with a power of 60W and a T4 type lighting distribution. With a total lumen output of 10500 and a luminous efficacy of 170lm/W. Made in Die cast aluminium fixture body, PC lenses, solar panel 36W, battery type LiFePO4:12,8V, 32Ah, 409,6Wh. IP65. CRI80 . CCT 4500K. Driver ON-OFF. Finished in grey color.

## Scheme

| Product                    |                                             |
|----------------------------|---------------------------------------------|
| Real power (W)             | 60                                          |
| Real luminous flux (Lm)    | 10500                                       |
| Luminous efficiency (Lm/W) | 170                                         |
| Beam angle (º)             | Т4                                          |
| IP                         | 65                                          |
| Colour                     | grey                                        |
| Control gear included      | yes                                         |
| Control gear               | ON-OFF                                      |
| Light source               | LED                                         |
| Type of LED                | 280 pieces high efficiency<br>3030 SMD chip |
| Colour temperature (K)     | 4500K                                       |
| Colour consistency (SDCM)  | <5SDCM                                      |
| CRI                        | 80                                          |
|                            |                                             |