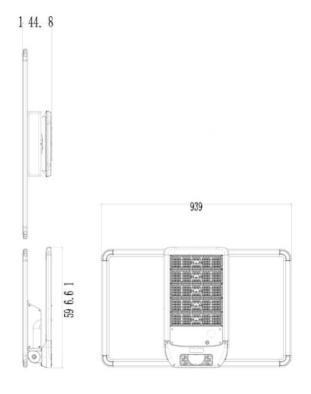

## **SOLARTABLET**

Lavov Solar Street light luminaire from the family SOLARTABLET, with a power of 60W and a T4 type lighting distribution. With microsensor. With a total lumen output of 10500 and a luminous efficacy of 170lm/W. Made in Die cast aluminium fixture body, PC lenses, solar panel 36W, battery type LiFePO4:12,8V, 32Ah, 409,6Wh. IP65. CRI80 . CCT 4500K. Driver . Finished in grey color. With microsensor inductive Range:≤8m & ≤180degree. Working Mode:Stand by power:50% standby at first half-hour;100% standby at second half-hour; then keep 10% standby. Induction:100% brightness 120s