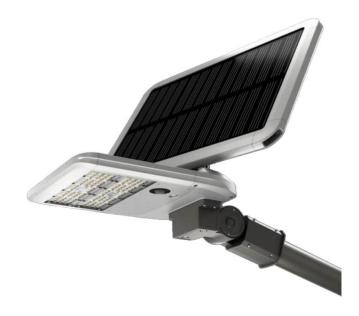

## **SOLARTABLET**

Lavov Solar Street light luminaire from the family SOLARTABLET, with a power of 60W and a T4 type lighting distribution. With microsensor. With a total lumen output of 10500 and a luminous efficacy of 170lm/W. Made in Die cast aluminium fixture body, PC lenses, solar panel 36W, battery type LiFePO4:12,8V, 32Ah, 409,6Wh. IP65. CRI80 . CCT 4500K. Driver . Finished in grey color. With microsensor inductive Range:≤8m & ≤180degree. Working Mode:Stand by power:50% standby at first half-hour;100% standby at second half-hour; then keep 10% standby. Induction:100% brightness 120s