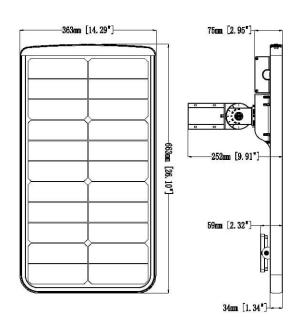

| Dimensions              |              |
|-------------------------|--------------|
| Product dimensions (mm) | 663×363×75mm |