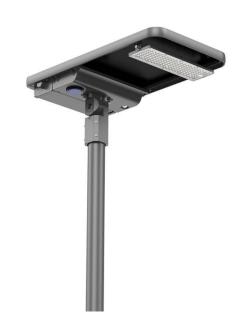

## **STELLA HYBRID**

Lavov Solar Street light luminaire from the family STELLA HYBRID, with a power of 30W and a T1 type lighting distribution. With a total lumen output of 5850 and a luminous efficacy of 195lm/W. Made in Aluminum alloy body, Polycarbonate optical lens, LiFePO4 battery 76,8 Wh, Mono-Crystalline solar panel 39W. Microwave sensor control. Charging time 2,5hrs. Working time full power 3-5 hrs. Intelligent mode 3 days. IP66. CRI70 . CCT 4000K. Finished in grey color.