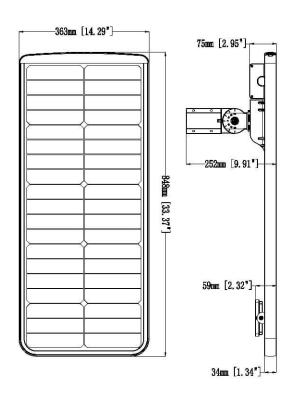

| Dimensions              |              |
|-------------------------|--------------|
| Product dimensions (mm) | 848×363×75mm |