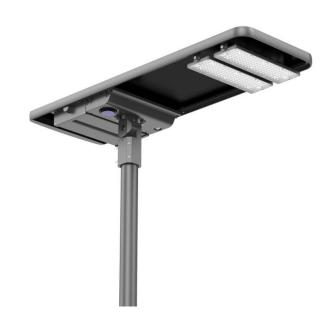

## **STELLA HYBRID**

Lavov Solar Street light luminaire from the family STELLA HYBRID, with a power of 80W and a T1 type lighting distribution. With a total lumen output of 15600 and a luminous efficacy of 195lm/W. Made in Aluminum alloy body, Polycarbonate optical lens, LiFePO4 battery 307,2 Wh, Mono-Crystalline solar panel 90W. Microwave sensor control. Charging time 4 hrs. Working time full power 3-5 hrs. Intelligent mode 3 days . IP66. CRI70 . CCT 4000K. Finished in grey color.