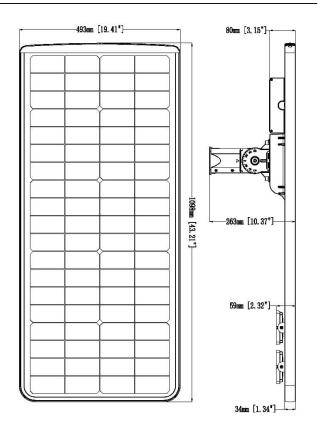

| Dimensions              |                |
|-------------------------|----------------|
| Product dimensions (mm) | 1098×493×80 mm |