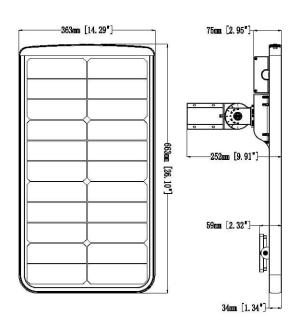

| Dimensions              |              |
|-------------------------|--------------|
| Product dimensions (mm) | 663×363×75mm |