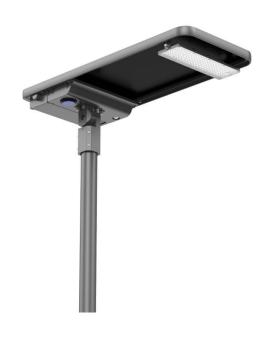

## **STELLA**

Lavov Solar Street light luminaire from the family STELLA, with a power of 40W and a T1 type lighting distribution. With a total lumen output of 7800 and a luminous efficacy of 195lm/W. Made in Aluminum alloy body, Polycarbonate optical lens, LiFePO4 battery 153,6 Wh, Mono-Crystalline solar panel 52W. Microwave sensor control. Charging time 3,5hrs. Working time full power 3-5 hrs. Intelligent mode 3 days. IP66. CRI70 . CCT 4000K. Finished in grey color.