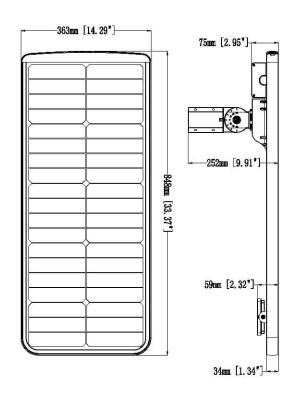

| Dimensions              |              |
|-------------------------|--------------|
| Product dimensions (mm) | 848×363×75mm |