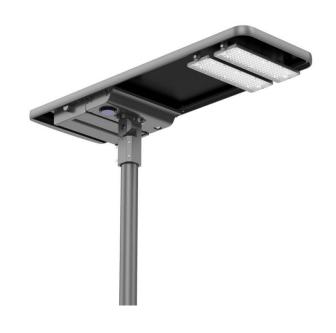

## **STELLA**

Lavov Solar Street light luminaire from the family STELLA, with a power of 80W and a T1 type lighting distribution. With a total lumen output of 15600 and a luminous efficacy of 195lm/W. Made in Aluminum alloy body, Polycarbonate optical lens, LiFePO4 battery 307,2 Wh, Mono-Crystalline solar panel 90W. Microwave sensor control. Charging time 4 hrs. Working time full power 3-5 hrs. Intelligent mode 3 days . IP66. CRI70 . CCT 4000K. Finished in grey color.