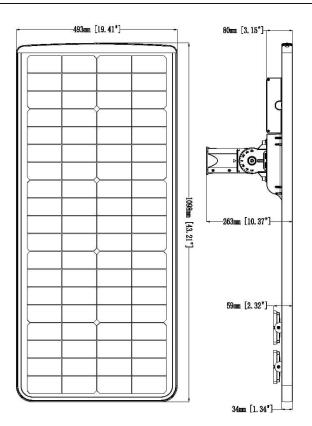

| Dimensions              |                |
|-------------------------|----------------|
| Product dimensions (mm) | 1098×493×80 mm |