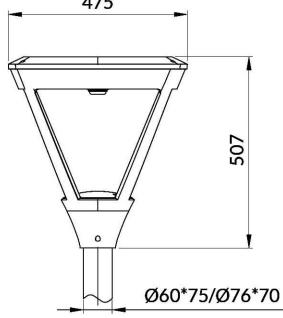

| Product dimensions (mm) | 475X475X520mm |  |
|-------------------------|---------------|--|
|                         |               |  |

| Scheme |             |   | <br> |
|--------|-------------|---|------|
|        | <i>1</i> 75 |   |      |
|        | 7/3         | - |      |

**Dimensions**