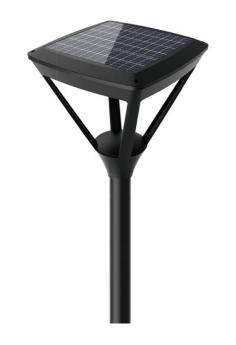

## **COUNTRY SOLAR**

Lavov Solar Street light luminaire from the family COUNTRY  ${\sf SOLAR}$  , with a power of 12W and a T1 type lighting distribution. With a total lumen output of 1800 and a luminous efficacy of 150lm/W. Made in Die cast aluminum body, Polycarbonate optical lens, LiFePO4 battery 154Wh, 12,8V /12Ah, Mono-Crystalline solar panel 18W. Microwave sensor control. Charging time 5,4 hrs. General / 2 days / 1hrs - 100%, 2hrs - 50%, 8hrs - 20%. IP66. CRI70 . CCT 3000K. Finished in grey color.

| Item code    | 86.SO24.1310.02  Outdoor  Solar Street Lights |  |  |
|--------------|-----------------------------------------------|--|--|
| Product type |                                               |  |  |
| Category     |                                               |  |  |
| Family       | COUNTRY SOLAR                                 |  |  |
| Pictograms   | CRI IP<br>80 65                               |  |  |

| Item code    | 86.SO24.1310.02                           |  |  |
|--------------|-------------------------------------------|--|--|
| Product type | Outdoor Solar Street Lights COUNTRY SOLAR |  |  |
| Category     |                                           |  |  |
| Family       |                                           |  |  |
| Pictograms   | CRI IP 80 65                              |  |  |