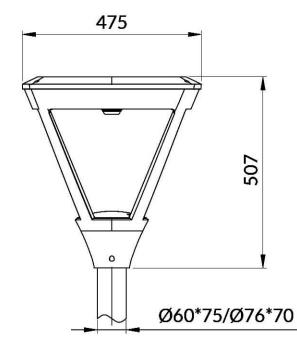

| Product dimensions (mm) | 4/5X4/5X520mm |
|-------------------------|---------------|
|                         |               |
|                         |               |
|                         |               |

**Dimensions**