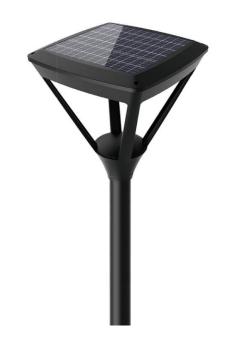

## **COUNTRY SOLAR**

Lavov Solar Street light luminaire from the family COUNTRY  ${\sf SOLAR}$  , with a power of 12W and a T2 type lighting distribution. With a total lumen output of 1800 and a luminous efficacy of 150lm/W. Made in Die cast aluminum body, Polycarbonate optical lens, LiFePO4 battery 154Wh, 12,8V /12Ah, Mono-Crystalline solar panel 18W. Microwave sensor control. Charging time 5,4 hrs. General / 2 days / 1hrs - 100%, 2hrs - 50%, 8hrs - 20%. IP66. CRI70 . CCT 3000K. Finished in grey color.

| Item code    | 86.SO24.1320.02 Outdoor Solar Street Lights COUNTRY SOLAR |  |  |
|--------------|-----------------------------------------------------------|--|--|
| Product type |                                                           |  |  |
| Category     |                                                           |  |  |
| Family       |                                                           |  |  |
| Pictograms   | CRI IP<br>80 65                                           |  |  |

| Item code    | 86.SO24.1320.02  Outdoor  Solar Street Lights |  |  |
|--------------|-----------------------------------------------|--|--|
| Product type |                                               |  |  |
| Category     |                                               |  |  |
| Family       | COUNTRY SOLAR                                 |  |  |
| Pictograms   | CRI IP 80 65                                  |  |  |